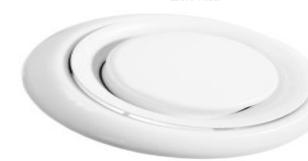

## Introduction

Classic design with good performance

- Low sound level
- Easy to install
- Intended for wall or ceiling mounting

Product details Product Code: VLI

VLI is a supply valve with a classis design for the best function and performance. It is suitable for use in mechanical ventilation systems in houses, offices etc.

## **Fast Facts**

- Low sound level
- Easy to install
- Easy to adjust
- Connection sizes 80 200 mm
- Inner cone of sizes 160 200 can be separated in two parts in order to adjust the air flow direction
- Made of durable plastic
- Standard colour RAL 9003
- Installation on a wall or a ceiling